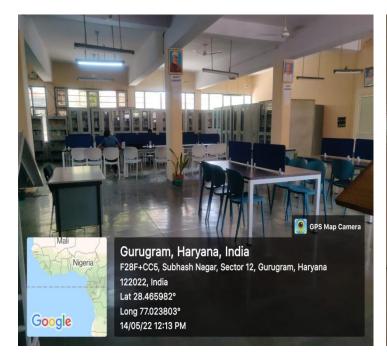

M 1** 



**GEOGRAPHY SMART CLASSROOM 2** 



**PSYCHOLOGY SMART CLASSROOM 1** 



**PSYCHOLOGY SMART CLASSROOM 2** 



**PSYCHOLOGY SMART CLASSROOM 3** 



**COMPUTER SMART CLASSROOM 1** 





**COMPUTER SMART CLASSROOM 2** 

#### **COMPUTER SMART CLASSROOM 3**



# **TEACHING BLOCKS**





**ARTS BLOCK** 

**A.P.J KALAM BLOCK** 



Gurugram, Haryana, India
F28F+PW6, Manohar Nagar, Sector 8, Gurugram, Haryana 122022,
India
Lat 28.48692°
Long 77.024559°
14/05/22 12:19 PM

**COMPUTER BLOCK** 



**OLD SCIENCE BLOCK** 



J.C BOSE BLOCK



**CHANAKYA BLOCK** 

**OLD ADMIN TEACHING BLOCK** 

#### **CLASS ROOMS**





#### **ARTS CLASSROOM**







**CLASSROOM IN OLD ADMIN BLOCK** 

COVERED SHEDS FOR TEACHING IN SHADED AREAS

## **LAWNS**





LAWN 1 LAWN 2





LAWN 3 LAWN 4

## **LIBRARY**





# **ADMIN DEPARTMENT**





## **AUDITORIUM**



# **DRONACHARYA STATUE**



# **INCUBATION AND E-KARMA CENTRE**



# **PARKING**



## **BASKETBALL/VOLLETBALL COURT**



# **OPEN AIR THEATRE & BOTANICAL GARDEN**





**OPEN AIR THEATRE** 

**BOTANICAL GARDEN** 

## **R.K HALL/SEMINAR HALL**



**R.K HALL FOR SEMINARS** 



**PROJECTOR IN R.K HALL** 

## **DESKTOP & PRINTER**



#### **SCANNERS**





# **CONFERENCE HALL**



**CONFERENCE HALL FOR SEMINAR**