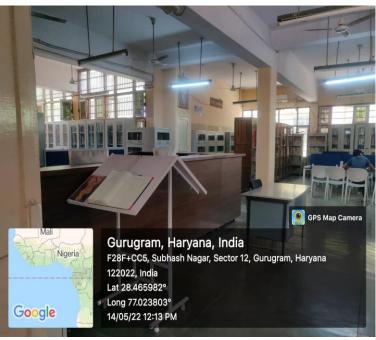

1** 



**GEOGRAPHY SMART CLASSROOM 2** 



**PSYCHOLOGY SMART CLASSROOM 1** 



**PSYCHOLOGY SMART CLASSROOM 2** 



**PSYCHOLOGY SMART CLASSROOM 3** 



**COMPUTER SMART CLASSROOM 1** 





**COMPUTER SMART CLASSROOM 2** 

#### **COMPUTER SMART CLASSROOM 3**



# **TEACHING BLOCKS**





**ARTS BLOCK** 

**A.P.J KALAM BLOCK** 



Gurugram, Haryana, India
F28F+PW6, Manohar Nagar, Sector 8, Gurugram, Haryana 122022,
India
Lat 28.48692°
Long 77.024559°
14/05/22 12:19 PM

**COMPUTER BLOCK** 



**OLD SCIENCE BLOCK** 



J.C BOSE BLOCK



**CHANAKYA BLOCK** 

**OLD ADMIN TEACHING BLOCK** 

#### **CLASS ROOMS**





#### **ARTS CLASSROOM**







**CLASSROOM IN OLD ADMIN BLOCK** 

COVERED SHEDS FOR TEACHING IN SHADED AREAS

## **LAWNS**





LAWN 1 LAWN 2





LAWN 3 LAWN 4

## **LIBRARY**





# **ADMIN DEPARTMENT**





## **AUDITORIUM**



# **DRONACHARYA STATUE**



# **INCUBATION AND E-KARMA CENTRE**



# **PARKING**



## **BASKETBALL/VOLLETBALL COURT**



# **OPEN AIR THEATRE & BOTANICAL GARDEN**





**OPEN AIR THEATRE** 

**BOTANICAL GARDEN** 

## **R.K HALL/SEMINAR HALL**



**R.K HALL FOR SEMINARS** 



**PROJECTOR IN R.K HALL** 

## **DESKTOP & PRINTER**



#### **SCANNERS**





# **CONFERENCE HALL**



**CONFERENCE HALL FOR SEMINAR**