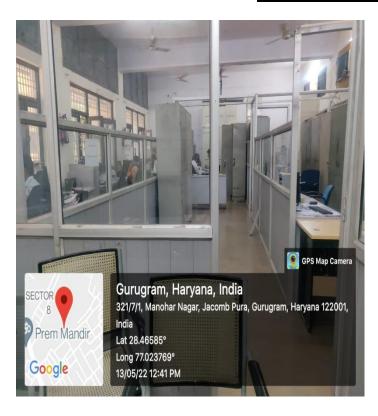

CLASSROOM 2** 



**PSYCHOLOGY SMART CLASSROOM 1** 



**PSYCHOLOGY SMART CLASSROOM 2** 



**PSYCHOLOGY SMART CLASSROOM 3** 



**COMPUTER SMART CLASSROOM 1** 





**COMPUTER SMART CLASSROOM 2** 

#### **COMPUTER SMART CLASSROOM 3**



# **TEACHING BLOCKS**





**ARTS BLOCK** 

**A.P.J KALAM BLOCK** 



Gurugram, Haryana, India
F28F+PW6, Manohar Nagar, Sector 8, Gurugram, Haryana 122022,
India
Lat 28.48692°
Long 77.024559°
14/05/22 12:19 PM

**COMPUTER BLOCK** 



**OLD SCIENCE BLOCK** 



J.C BOSE BLOCK



**CHANAKYA BLOCK** 

**OLD ADMIN TEACHING BLOCK** 

#### **CLASS ROOMS**





#### **ARTS CLASSROOM**







**CLASSROOM IN OLD ADMIN BLOCK** 

COVERED SHEDS FOR TEACHING IN SHADED AREAS

## **LAWNS**





LAWN 1 LAWN 2





LAWN 3 LAWN 4

## **LIBRARY**





# **ADMIN DEPARTMENT**





## **AUDITORIUM**



# **DRONACHARYA STATUE**



# **INCUBATION AND E-KARMA CENTRE**



# **PARKING**



## **BASKETBALL/VOLLETBALL COURT**



# **OPEN AIR THEATRE & BOTANICAL GARDEN**





**OPEN AIR THEATRE** 

**BOTANICAL GARDEN** 

## **R.K HALL/SEMINAR HALL**



**R.K HALL FOR SEMINARS** 



**PROJECTOR IN R.K HALL** 

## **DESKTOP & PRINTER**



#### **SCANNERS**





# **CONFERENCE HALL**



**CONFERENCE HALL FOR SEMINAR**