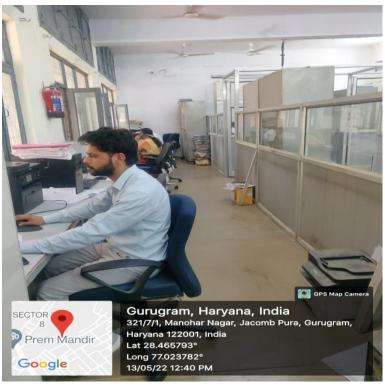

ASSROOM 2** 



**PSYCHOLOGY SMART CLASSROOM 1** 



**PSYCHOLOGY SMART CLASSROOM 2** 



**PSYCHOLOGY SMART CLASSROOM 3** 



**COMPUTER SMART CLASSROOM 1** 





**COMPUTER SMART CLASSROOM 2** 

#### **COMPUTER SMART CLASSROOM 3**



# **TEACHING BLOCKS**





**ARTS BLOCK** 

**A.P.J KALAM BLOCK** 



Gurugram, Haryana, India
F28F+PW6, Manohar Nagar, Sector 8, Gurugram, Haryana 122022,
India
Lat 28.48692°
Long 77.024559°
14/05/22 12:19 PM

**COMPUTER BLOCK** 



**OLD SCIENCE BLOCK** 



J.C BOSE BLOCK



**CHANAKYA BLOCK** 

**OLD ADMIN TEACHING BLOCK** 

#### **CLASS ROOMS**





#### **ARTS CLASSROOM**







**CLASSROOM IN OLD ADMIN BLOCK** 

COVERED SHEDS FOR TEACHING IN SHADED AREAS

## **LAWNS**





LAWN 1 LAWN 2





LAWN 3 LAWN 4

## **LIBRARY**





# **ADMIN DEPARTMENT**





## **AUDITORIUM**



# **DRONACHARYA STATUE**



# **INCUBATION AND E-KARMA CENTRE**



# **PARKING**



## **BASKETBALL/VOLLETBALL COURT**



# **OPEN AIR THEATRE & BOTANICAL GARDEN**





**OPEN AIR THEATRE** 

**BOTANICAL GARDEN** 

## **R.K HALL/SEMINAR HALL**



**R.K HALL FOR SEMINARS** 



**PROJECTOR IN R.K HALL** 

## **DESKTOP & PRINTER**



#### **SCANNERS**





# **CONFERENCE HALL**



**CONFERENCE HALL FOR SEMINAR**